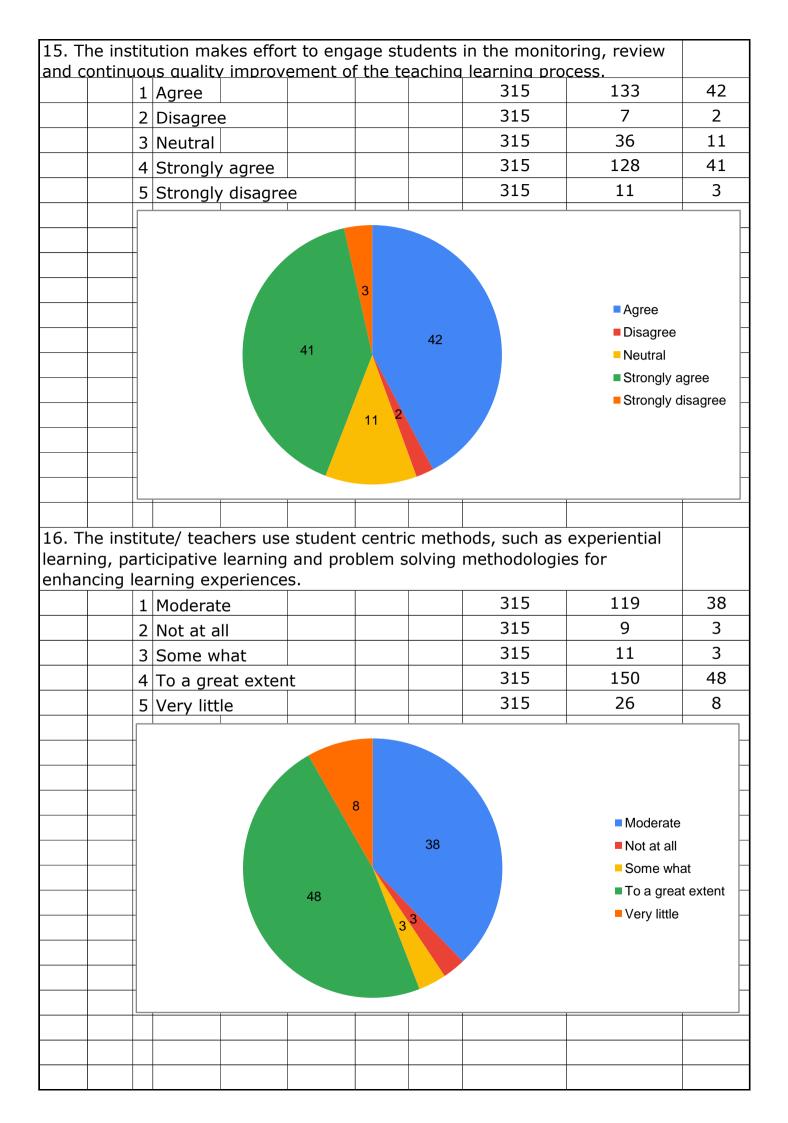

54%   |  |  |                         | 315                              | 10         | 3  |
|                                                       | 2 5           | 55 to 69%  |  |  |                         | 315                              | 21         | 7  |
|                                                       | 3 7           | '0 to 84%  |  |  |                         | 315                              | 120        | 38 |
|                                                       | 4 8           | 35 to 100% |  |  |                         | 315                              | 159        | 50 |
|                                                       | 5 B           | Below 30%  |  |  |                         | 315                              | 5          | 2  |