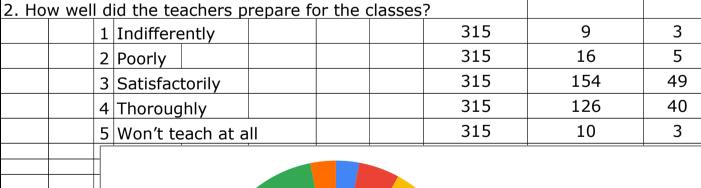

## C.S.Bembalagi Arts, Sha.M.R.Palaresha Science & G.L.Rathi Commerce College, Ramdurg

**Student Satisfactory Survey for the Academic Year 2020-21** 

|                                                       | Questionaries |            |  |  | Students<br>Participate | Response<br>given by<br>Students | Total<br>% |    |
|-------------------------------------------------------|---------------|------------|--|--|-------------------------|----------------------------------|------------|----|
| 1. How much of the syllabus was covered in the class? |               |            |  |  |                         |                                  |            |    |
|                                                       | 1 3           | 0 to 54%   |  |  |                         | 315                              | 10         | 3  |
|                                                       | 2 5           | 55 to 69%  |  |  |                         | 315                              | 21         | 7  |
|                                                       | 3 7           | '0 to 84%  |  |  |                         | 315                              | 120        | 38 |
|                                                       | 4 8           | 35 to 100% |  |  |                         | 315                              | 159        | 50 |
|                                                       | 5 B           | Below 30%  |  |  |                         | 315                              | 5          | 2  |