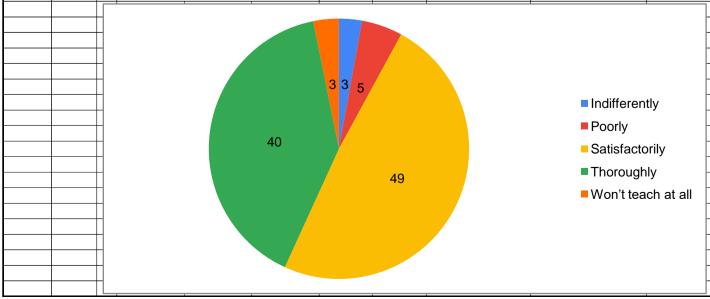

## C.S.Bembalagi Arts, Sha.M.R.Palaresha Science & G.L.Rathi Commerce College, Ramdurg

**Student Satisfactory Survey for the Academic Year 2020-21** 

|                                                       | Questionaries |            |  |  | Students<br>Participate | Response<br>given by<br>Students | Total<br>% |    |
|-------------------------------------------------------|---------------|------------|--|--|-------------------------|----------------------------------|------------|----|
| 1. How much of the syllabus was covered in the class? |               |            |  |  |                         |                                  |            |    |
|                                                       | 1 3           | 0 to 54%   |  |  |                         | 315                              | 10         | 3  |
|                                                       | 2 5           | 55 to 69%  |  |  |                         | 315                              | 21         | 7  |
|                                                       | 3 7           | '0 to 84%  |  |  |                         | 315                              | 120        | 38 |
|                                                       | 4 8           | 35 to 100% |  |  |                         | 315                              | 159        | 50 |
|                                                       | 5 B           | Below 30%  |  |  |                         | 315                              | 5          | 2  |