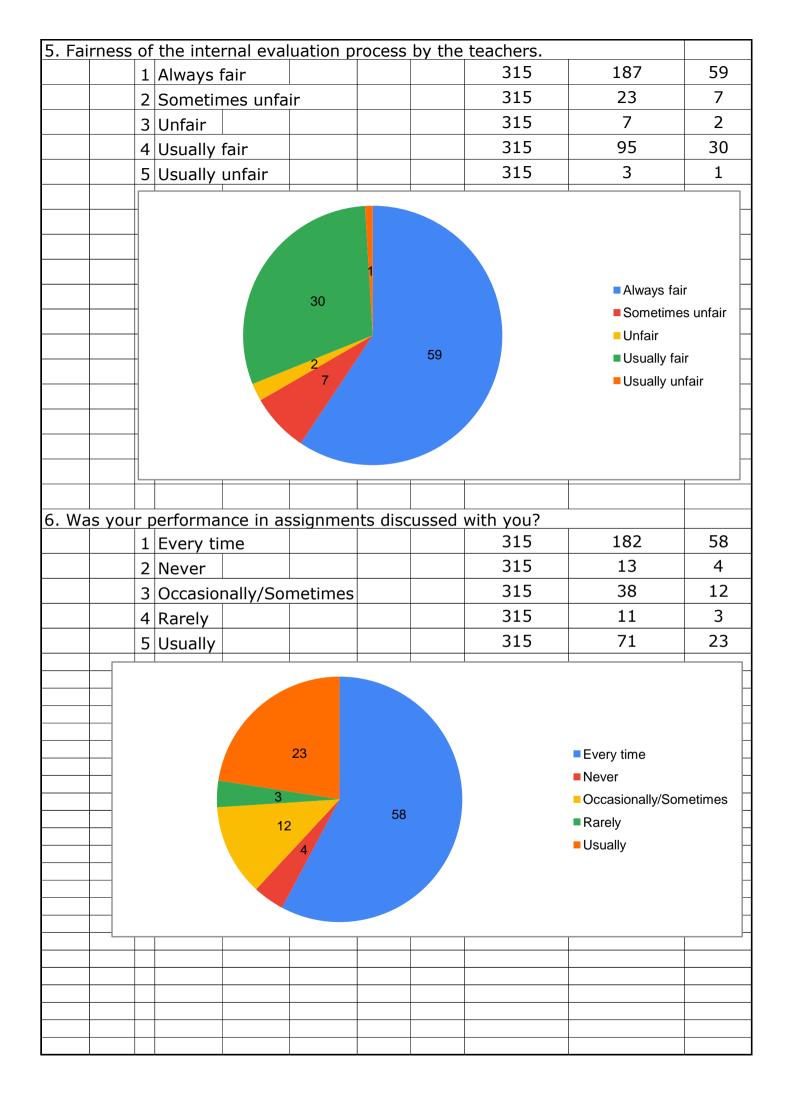

| 0 to 54%   |  |  |                         | 315                              | 10         | 3  |
|                                                       | 2 5           | 55 to 69%  |  |  |                         | 315                              | 21         | 7  |
|                                                       | 3 7           | '0 to 84%  |  |  |                         | 315                              | 120        | 38 |
|                                                       | 4 8           | 35 to 100% |  |  |                         | 315                              | 159        | 50 |
|                                                       | 5 B           | Below 30%  |  |  |                         | 315                              | 5          | 2  |