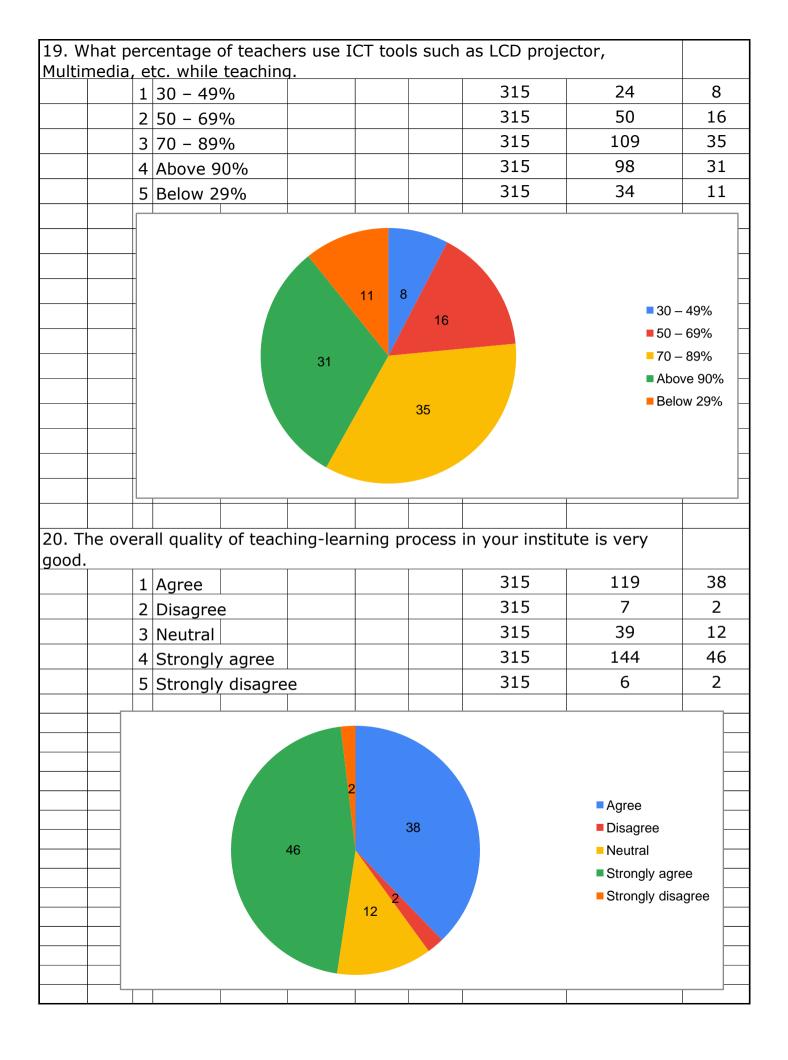

|  |  |                         | 315                              | 10         | 3  |
|                                                       | 2 5           | 55 to 69%  |  |  |                         | 315                              | 21         | 7  |
|                                                       | 3 7           | '0 to 84%  |  |  |                         | 315                              | 120        | 38 |
|                                                       | 4 8           | 35 to 100% |  |  |                         | 315                              | 159        | 50 |
|                                                       | 5 B           | Below 30%  |  |  |                         | 315                              | 5          | 2  |