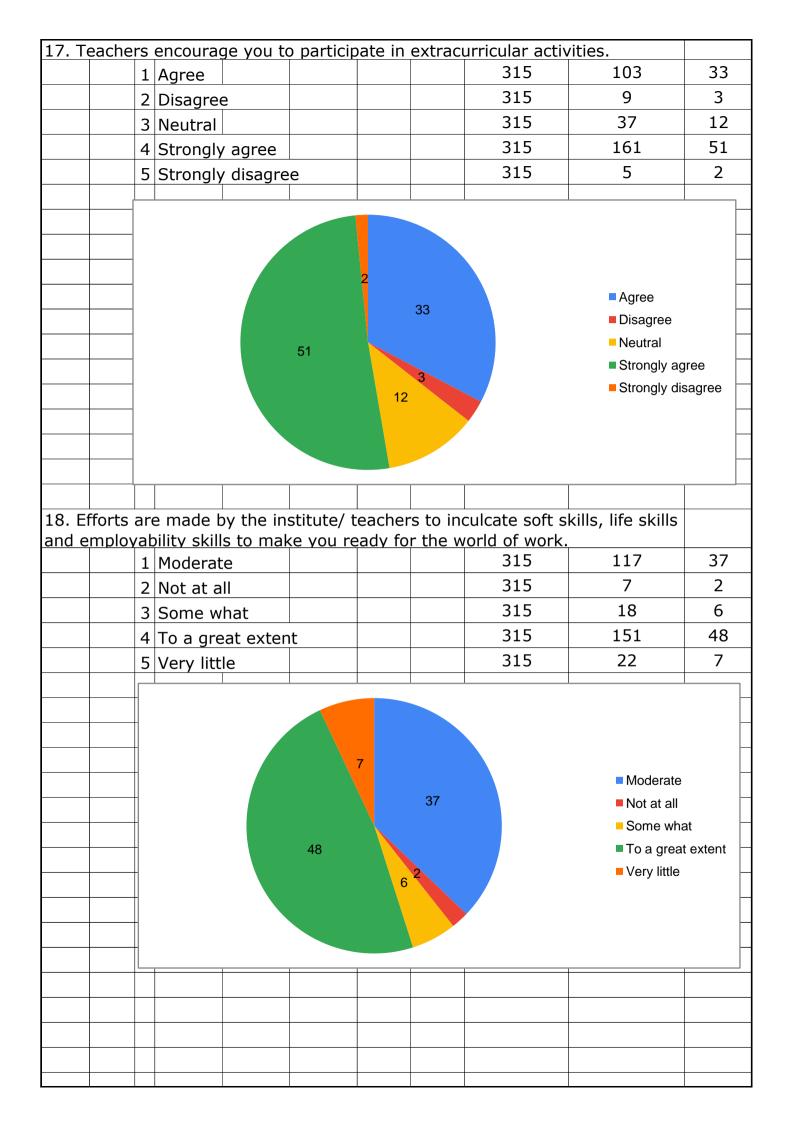

%   |  |  |                         | 315                              | 10         | 3  |
|                                                       | 2 5           | 55 to 69%  |  |  |                         | 315                              | 21         | 7  |
|                                                       | 3 7           | '0 to 84%  |  |  |                         | 315                              | 120        | 38 |
|                                                       | 4 8           | 35 to 100% |  |  |                         | 315                              | 159        | 50 |
|                                                       | 5 B           | Below 30%  |  |  |                         | 315                              | 5          | 2  |