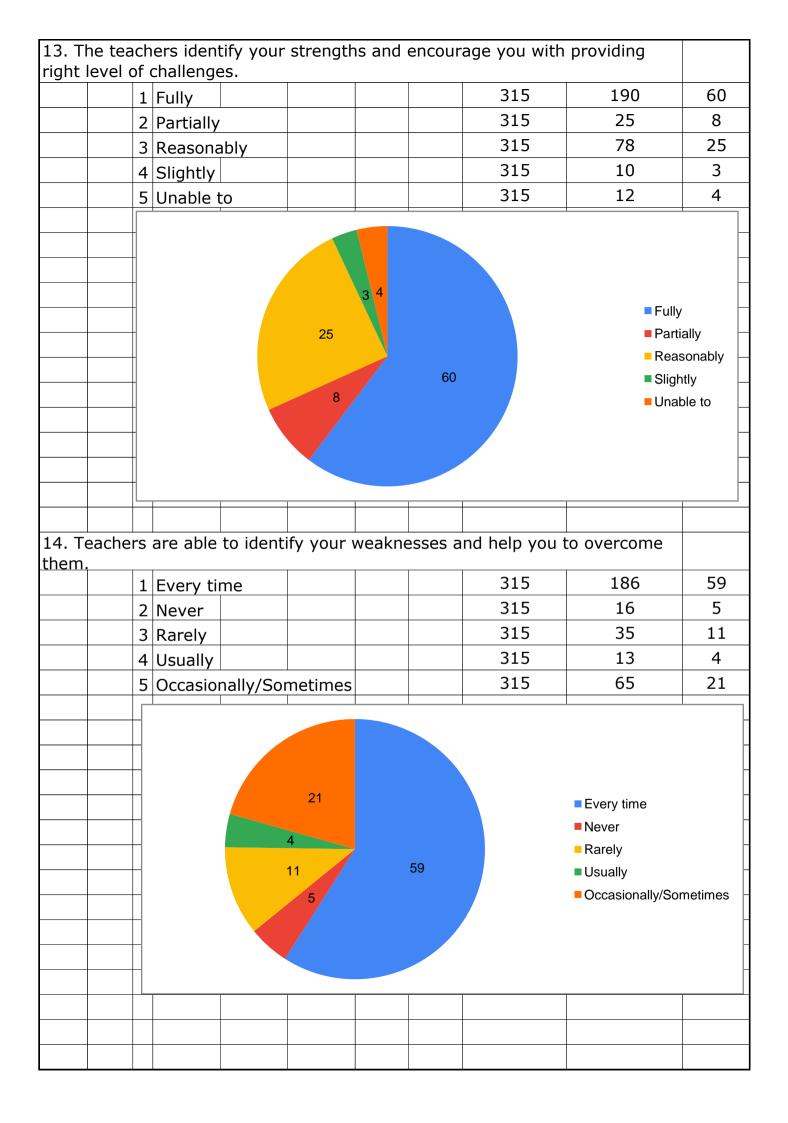

o 54%   |  |  |                         | 315                              | 10         | 3  |
|                                                       | 2 5           | 55 to 69%  |  |  |                         | 315                              | 21         | 7  |
|                                                       | 3 7           | '0 to 84%  |  |  |                         | 315                              | 120        | 38 |
|                                                       | 4 8           | 35 to 100% |  |  |                         | 315                              | 159        | 50 |
|                                                       | 5 B           | Below 30%  |  |  |                         | 315                              | 5          | 2  |