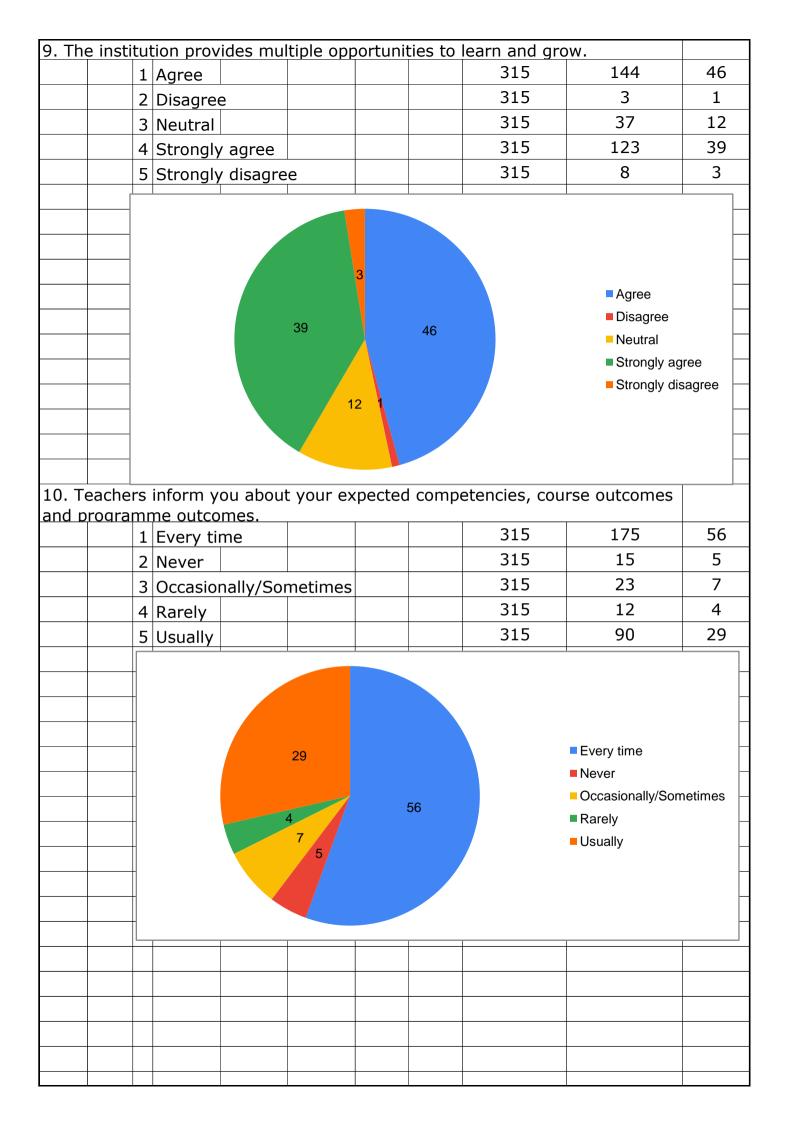

0 to 54%   |  |  |                         | 315                              | 10         | 3  |
|                                                       | 2 5           | 55 to 69%  |  |  |                         | 315                              | 21         | 7  |
|                                                       | 3 7           | '0 to 84%  |  |  |                         | 315                              | 120        | 38 |
|                                                       | 4 8           | 35 to 100% |  |  |                         | 315                              | 159        | 50 |
|                                                       | 5 B           | Below 30%  |  |  |                         | 315                              | 5          | 2  |