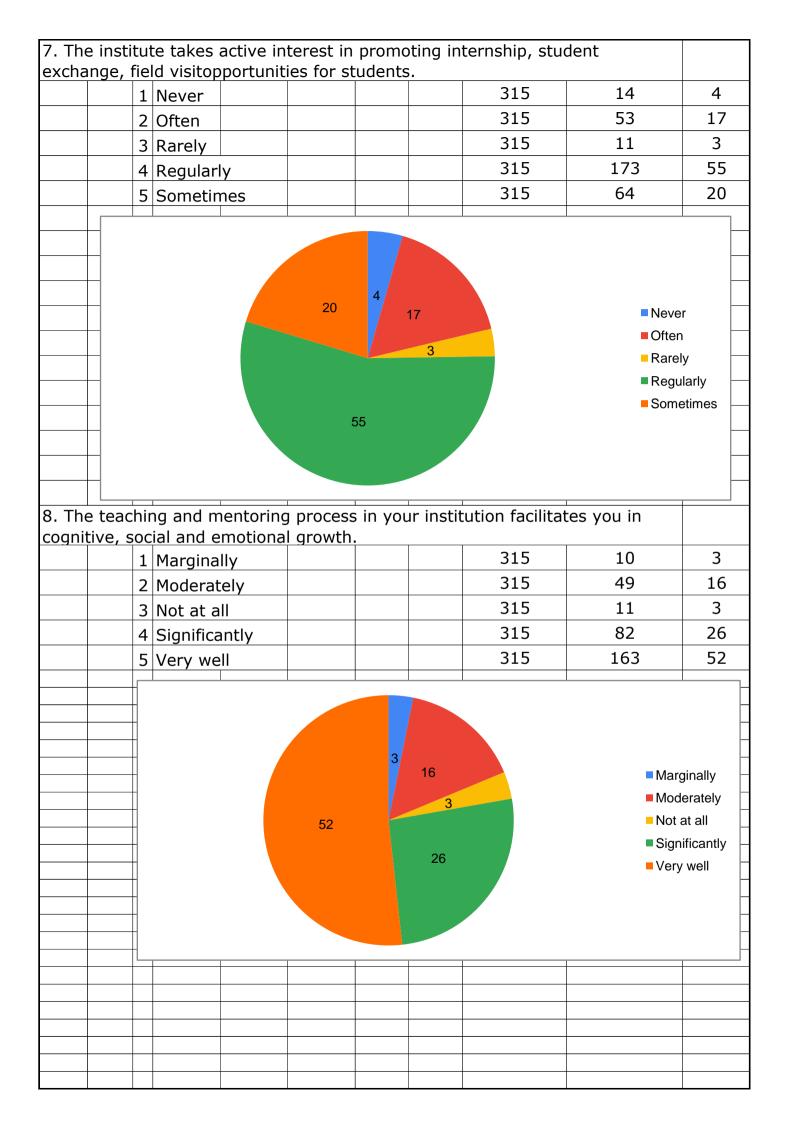

| 0 to 54%   |  |  |                         | 315                              | 10         | 3  |
|                                                       | 2 5           | 55 to 69%  |  |  |                         | 315                              | 21         | 7  |
|                                                       | 3 7           | '0 to 84%  |  |  |                         | 315                              | 120        | 38 |
|                                                       | 4 8           | 35 to 100% |  |  |                         | 315                              | 159        | 50 |
|                                                       | 5 B           | Below 30%  |  |  |                         | 315                              | 5          | 2  |