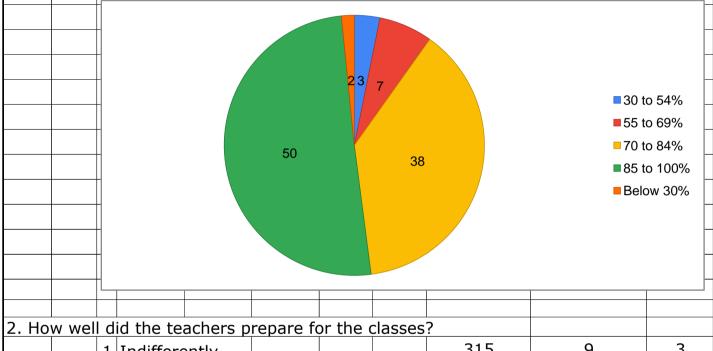

## C.S.Bembalagi Arts, Sha.M.R.Palaresha Science & G.L.Rathi Commerce College, Ramdurg

**Student Satisfactory Survey for the Academic Year 2020-21** 

|                                                       | Questionaries |            |  |  | Students<br>Participate | Response<br>given by<br>Students | Total<br>% |    |
|-------------------------------------------------------|---------------|------------|--|--|-------------------------|----------------------------------|------------|----|
| 1. How much of the syllabus was covered in the class? |               |            |  |  |                         |                                  |            |    |
|                                                       | 1 3           | 0 to 54%   |  |  |                         | 315                              | 10         | 3  |
|                                                       | 2 5           | 55 to 69%  |  |  |                         | 315                              | 21         | 7  |
|                                                       | 3 7           | '0 to 84%  |  |  |                         | 315                              | 120        | 38 |
|                                                       | 4 8           | 35 to 100% |  |  |                         | 315                              | 159        | 50 |
|                                                       | 5 B           | Below 30%  |  |  |                         | 315                              | 5          | 2  |