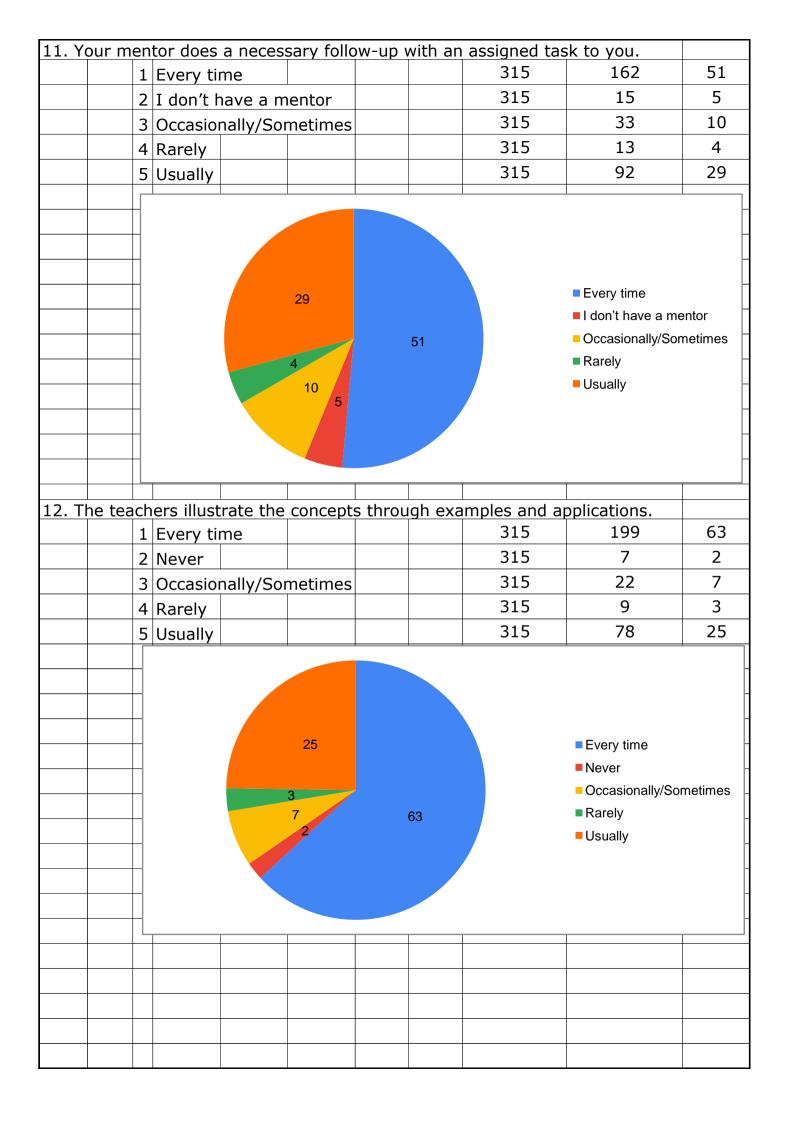

to 54%   |  |  |                         | 315                              | 10         | 3  |
|                                                       | 2 5           | 55 to 69%  |  |  |                         | 315                              | 21         | 7  |
|                                                       | 3 7           | '0 to 84%  |  |  |                         | 315                              | 120        | 38 |
|                                                       | 4 8           | 35 to 100% |  |  |                         | 315                              | 159        | 50 |
|                                                       | 5 B           | Below 30%  |  |  |                         | 315                              | 5          | 2  |