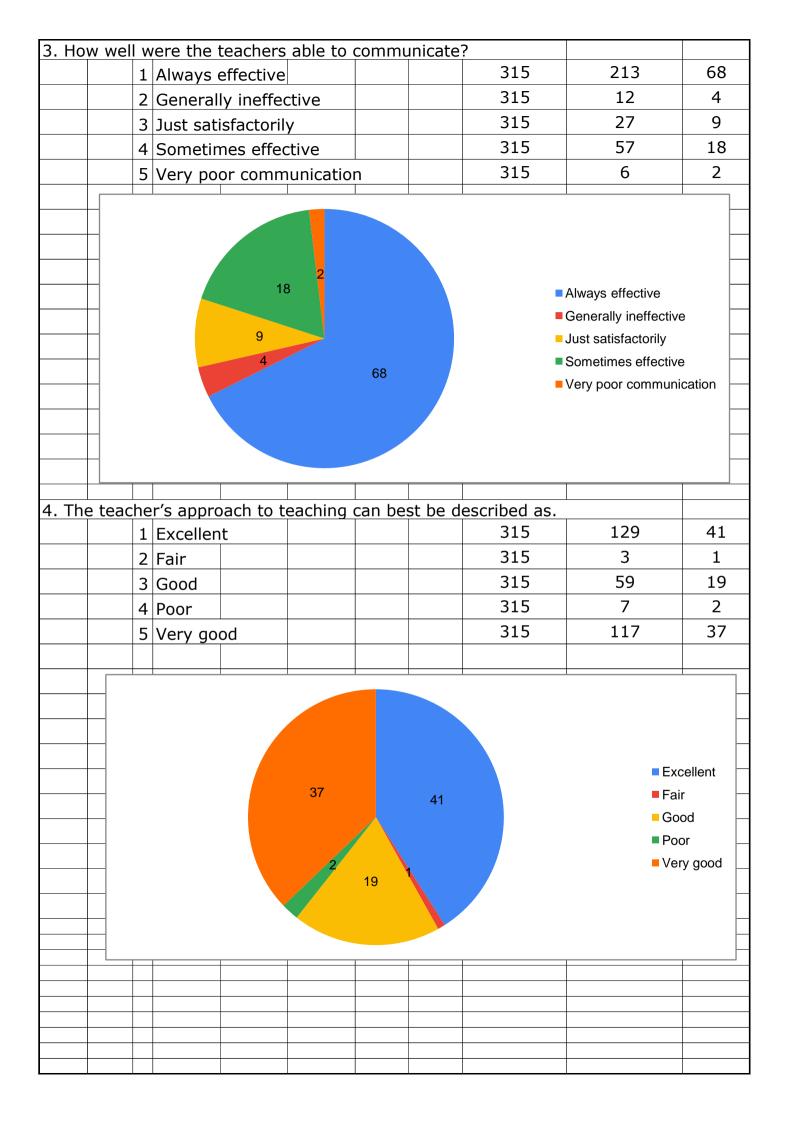

## C.S.Bembalagi Arts, Sha.M.R.Palaresha Science & G.L.Rathi Commerce College, Ramdurg

**Student Satisfactory Survey for the Academic Year 2020-21** 

|                                                       | Questionaries |            |  |  | Students<br>Participate | Response<br>given by<br>Students | Total<br>% |    |
|-------------------------------------------------------|---------------|------------|--|--|-------------------------|----------------------------------|------------|----|
| 1. How much of the syllabus was covered in the class? |               |            |  |  |                         |                                  |            |    |
|                                                       | 1 3           | 0 to 54%   |  |  |                         | 315                              | 10         | 3  |
|                                                       | 2 5           | 55 to 69%  |  |  |                         | 315                              | 21         | 7  |
|                                                       | 3 7           | '0 to 84%  |  |  |                         | 315                              | 120        | 38 |
|                                                       | 4 8           | 35 to 100% |  |  |                         | 315                              | 159        | 50 |
|                                                       | 5 B           | Below 30%  |  |  |                         | 315                              | 5          | 2  |